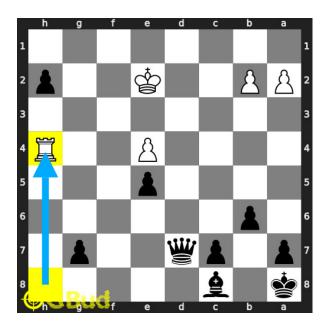

#### Solution 1

**Initial board position** This is the initial board position of hard chess puzzle 0123.

Figure 3: Initial board position of hard chess puzzle 0123

 $\mathbf{Move} \ \mathbf{1} \quad \text{Move by white}$ 