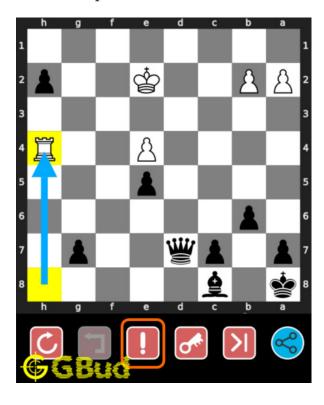

## How to get help for moves in the hard chess puzzle 0123

To get help or the possible next moves in the puzzle, , follow the steps given below

- 1. Go to the puzzle page
- 2. Click the help button (exclamation mark as shown below) to get help or suggestion on next possible move

Figure 15: Click the help button to get help on next move @ https://gbud. in/g2rxqj3

Figure 16: Solve more hard puzzles @ https://gbud.in/chshdpz

Figure 17: Solve other puzzles @ https://gbud.in/chsgppz