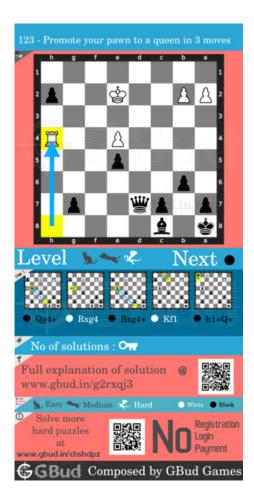

#### Hard chess puzzle 0123

Figure 1: Solve this hard chess puzzle 0123. Promote your pawn to a queen in 3 moves @ https://gbud.in/g2rxqj3

Figure 2: Solve this hard chess puzzle online with solution @ https://gbud.in/g2rxqj3

#### Right moves for the solution to the hard chess puzzle 0123

Based on the objective of the puzzle, you have to make the right moves. Following are the right moves

1. Qg4+, Bxg4+, h1=Q+

#### hard chess puzzle 0123 chart

Figure 10: hard chess puzzle 123 chart 1

Figure 11: hard chess puzzle 123 chart 2

Figure 12: hard chess puzzle 123 chart 3

Figure 13: hard chess puzzle 123 chart 4