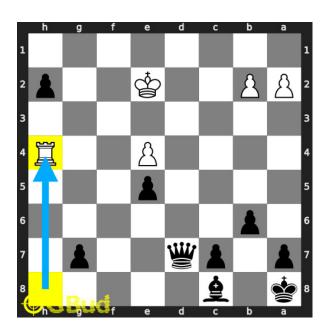

#### Hard chess puzzle 0123

Figure 1: Solve this hard chess puzzle 0123. Promote your pawn to a queen in 3 moves @ https://gbud.in/g2rxqj3

Figure 2: Solve this hard chess puzzle online with solution @ https://gbud.in/g2rxqj3

#### Solution 1

**Initial board position** This is the initial board position of hard chess puzzle 0123.

Figure 3: Initial board position of hard chess puzzle 0123

 $\mathbf{Move} \ \mathbf{1} \quad \text{Move by white}$ 