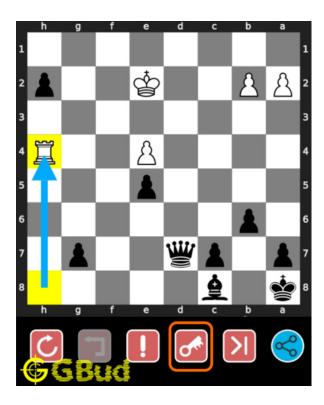

#### Hard chess puzzle 0123

Figure 1: Solve this hard chess puzzle 0123. Promote your pawn to a queen in 3 moves @ https://gbud.in/g2rxqj3

Figure 2: Solve this hard chess puzzle online with solution @ https://gbud.in/g2rxqj3

#### How to view the solution to hard chess puzzle 0123

To view the solution to this puzzle, follow the steps given below

- 1. Go to the puzzle page
- 2. Click the solution button (Key as shown below) to view the solution

Figure 14: Click the solution button to view solutions @ https://gbud.in/g2rxqj3