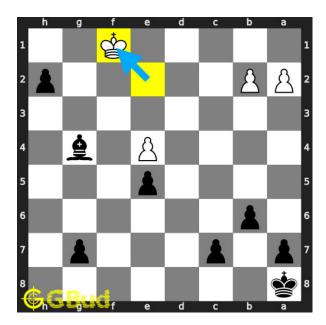

#### Move 4 Move by black

Figure 7: Bxg4+

your bishop captures opponent's rook and gives a check.

#### Move 5 Move by white

Figure 8: Kf1

opponent's king escapes from the check threat by moving to f1.