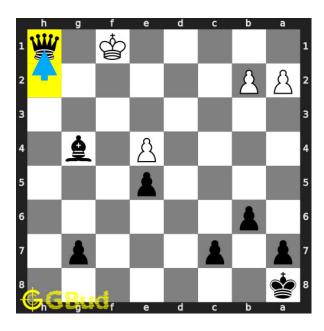

#### Move 6 Move by black

Figure 9: h1=Q+

your pawn is promoted to a queen. you made the opponent to lose their rook. this is a gain for you. this is how you can promote your pawn to a queen in 3 moves.