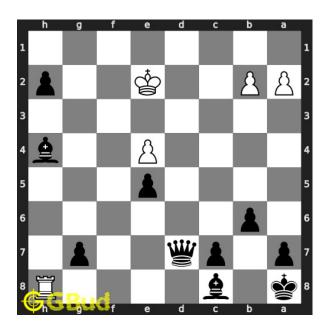

Figure 4: Rxh4

opponent targets your pawn after capturing the bishop. you need to remove this rook to promote your pawn.