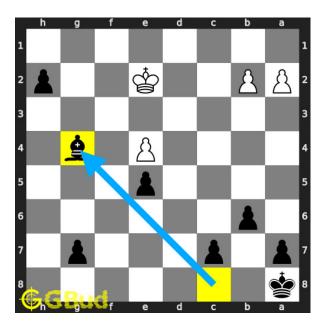

#### Move 2 Move by black

Figure 5: Qg4+

your queen from the battery formation sacrifices itself by having a fork on opponent's rook and king.

#### Move 3 Move by white

Figure 6: Rxg4

this is a desparado move since the opponent wants to make a maximum loss to you before losing their rook. this is also a zugzwang move since the opponent's rook is forced to respond.