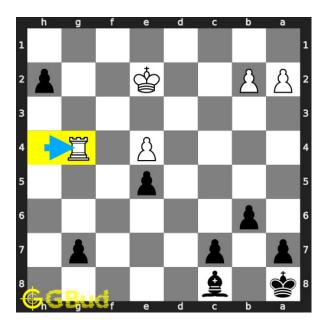

#### Solution 1

**Initial board position** This is the initial board position of hard chess puzzle 0123.

Figure 3: Initial board position of hard chess puzzle 0123

 $\mathbf{Move} \ \mathbf{1} \quad \text{Move by white}$ 

Figure 4: Rxh4

opponent targets your pawn after capturing the bishop. you need to remove this rook to promote your pawn.