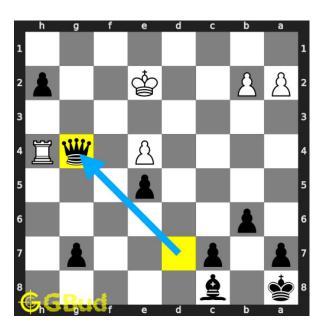

#### Move 2 Move by black

Figure 5: Qg4+

your queen from the battery formation sacrifices itself by having a fork on opponent's rook and king.