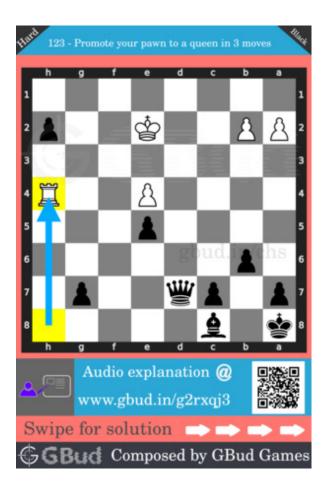

#### Hard chess puzzle 0123

Figure 1: Solve this hard chess puzzle 0123. Promote your pawn to a queen in 3 moves @ https://gbud.in/g2rxqj3

Figure 2: Solve this hard chess puzzle online with solution @ https://gbud.in/g2rxqj3

#### Solution 1

**Initial board position** This is the initial board position of hard chess puzzle 0123.

Figure 3: Initial board position of hard chess puzzle 0123

 $\mathbf{Move} \ \mathbf{1} \quad \text{Move by white}$ 